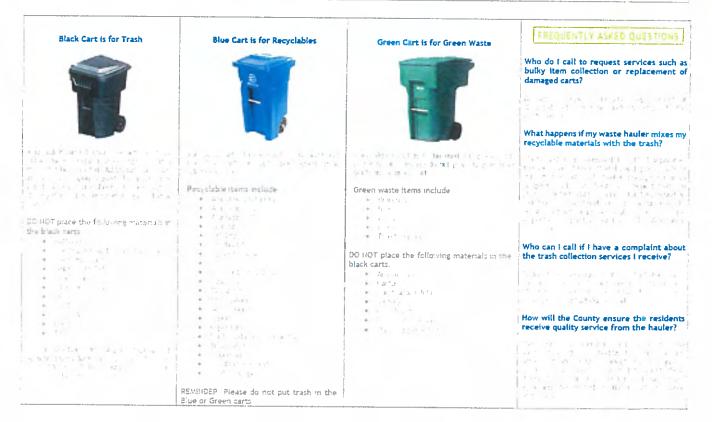

#### a. Recyclables Containers

Refuse, Green Waste, or Manure in a Recyclables Container.

#### b. Green Waste Containers

Refuse, Recyclables, or Manure in a Green Waste Container unless Manure is specifically allowed.

#### c. Refuse Containers

Manure in a Refuse Container.

#### d. Manure Containers

Refuse, Recyclables, or Green Waste in a Manure Container unless Green Waste is specifically allowed.