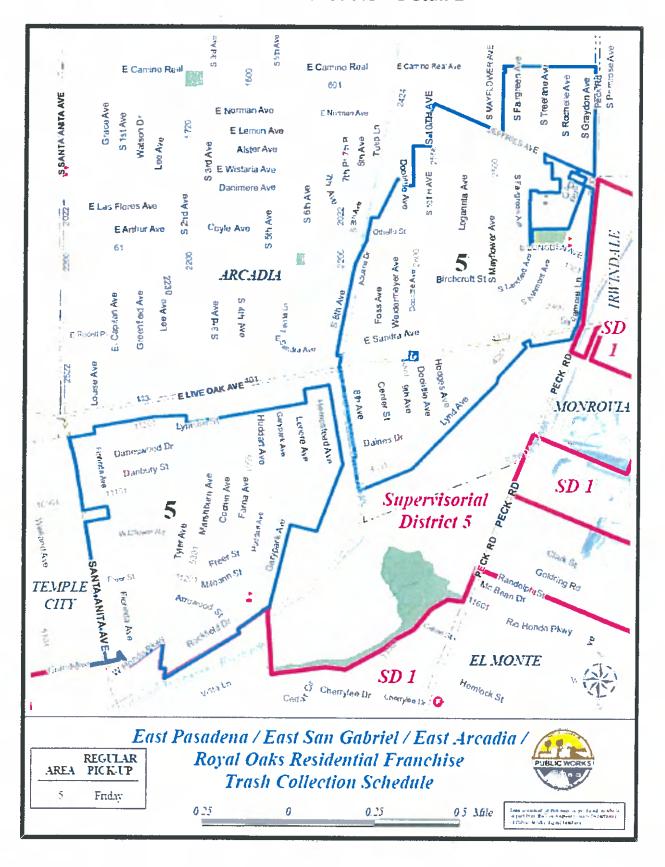

FOR THE SERVICE AREAS OF

East Pasadena/East San Gabriel/East Arcadia/Royal Oaks

WITH A SERVICE COMMENCEMENT DATE AS EARLY AS

June 1, 2018

"Commencement Date" may be as early as June 1, 2018, for East Pasadena/East San Gabriel/East Arcadia/Royal Oaks.

"**Term**" is the period beginning on the Execution Date and ending on the Expiration Date.