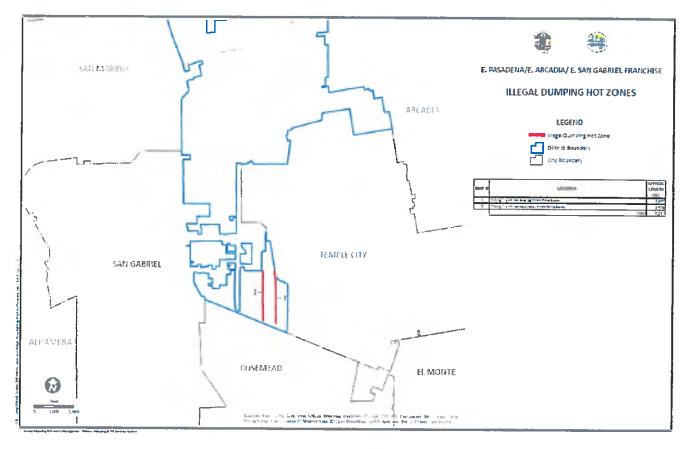

# b. Hot Zone Daily Monitoring and Collection

### (1) Monitoring Original Locations

CONTRACTOR shall request a fee equal to the Monitoring Original Locations for every linear foot within the zone, each day.

For example, for a \$2.00 rate for 500 feet, CONTRACTOR may request \$2.0 x 500 x 22 days = \$22,000 per month. CONTRACTOR is not required to provide evidence of monitoring unless Director requests.

# (2) Monitoring Additional Hot Zones

If Hot Zones are created or expanded greater than the length indicated in Item 16.A.2 of Exhibit 16, CONTRACTOR may request a fee equal to Monitoring Additional Hot Zones for the additional distance only.