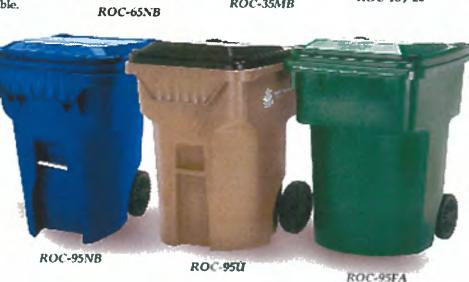

carts roll easily even with heavy loads. The continuous one-piece handle provides a strong gripping area and the wide wheelbase makes maneuvering easy.

HuskyLite carts are flexible, yet hold their shape even after years of service. A reinforced top lip adds strength and rigidity as do the double drag rail and reinforced bottom. The specially designed wide ground-hugging base helps keep these carts upright and stable.

Options for the Roll-out Carts include internal and external locking lids, which can be made with slots for collecting confidential documents or cutouts for recyclable beverage containers. Wheel options include blow-molded wheels or quiet treaded snap-on wheels that install in seconds.

Roll-out Carts are shipped with lids already attached, saving additional assembly time.







### **Environmental**

# Rehrig Pacific Company

### **Roll-Out Carts**

### Features and Options

- For Semi-Automated or Automated Collection of Household Refuse, Recyclables and Organic Wastes
- Universal Cart Models Available in All Sizes;
   Fully-Automated ROC-95FA Cart
   also Available
- Constructed of High Quality, Resilient UV-Stabilized HDPE Resin: Available in a Wide Range of Colors.
- Rotating Metal or Molded-In Catch Bars
- Hot-Stamp Branding of Logos and Recycling Slogans, Bar Coding, Sequential Numbering and Multi-Color In-Mold Labeling Options
- RFID Integration Available for Use in Asset and Participation Tracking Programs
- Divider Option for Two-Stream Collection
- Optional European Lip
- · Lid Cutouts for Recyclables Available
- Lid Opening Options Include 90° or