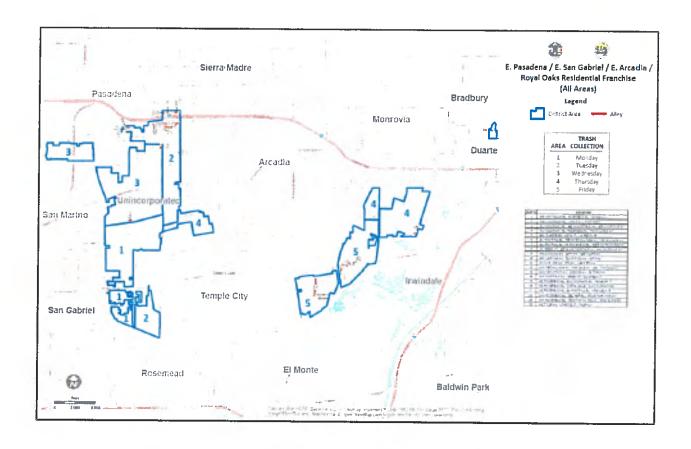

FOR THE SERVICE AREAS OF

East Pasadena/East San Gabriel/East Arcadia/Royal Oaks

WITH A SERVICE COMMENCEMENT DATE AS EARLY AS

June 1, 2018