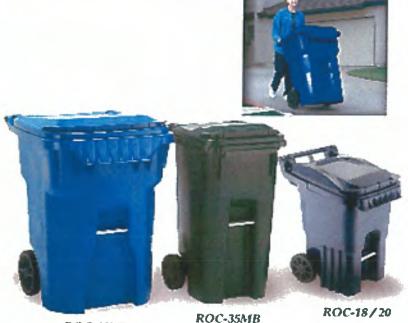

rts roll easily even with heavy loads. The continuous one-piece handle provides a strong gripping area and the wide wheelbase makes maneuvering easy.

HuskyLite carts are flexible, yet hold their shape even after years of service. A reinforced top lip adds strength and rigidity as do the double drag rail and reinforced bottom. The specially designed wide ground-hugging base helps keep these carts upright and stable.

Options for the Roll-out Carts include internal and external locking lids, which can be made with slots for collecting confidential documents or cutouts for recyclable beverage containers. Wheel options include blow-molded wheels or quiet treaded snap-on wheels that install in seconds.

Roll-out Carts are shipped with lids already attached, saving additional assembly time.







### **Environmental**

# Rehrig Pacific Company

### **Roll-Out Carts**

### Features and Options

- For Semi-Automated or Automated Collection of Household Refuse, Recyclables and Organic Wastes
- Universal Cart Models Available in All Sizes;
   Fully-Automated ROC-95FA Cart
   also Available
- Constructed of High Quality, Resilient UV-Stabilized HDPE Resin: Available in a Wide Range of Colors.
- Rotating Metal or Molded-In Catch Bars
- Hot-Stamp Branding of Logos and Recycling Slogans, Bar Coding, Sequential Numbering and Multi-Color In-Mold Labeling Options
- RFID Integration Available for Use in Asset and Participation Tracking Programs
- Divider Option for Two-Stream Collection
- Optional European Lip
- · Lid Cutouts for Recyclables Available
- Lid Opening Options Include 90° or 1