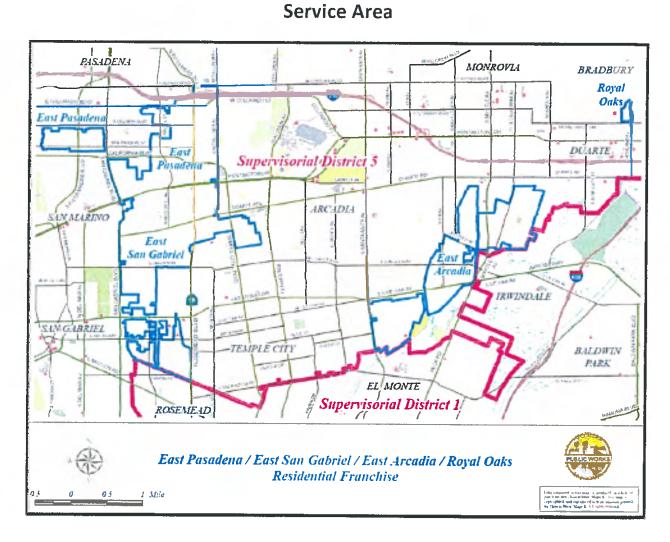

FOR THE SERVICE AREAS OF

East Pasadena/East San Gabriel/East Arcadia/Royal Oaks

WITH A SERVICE COMMENCEMENT DATE AS EARLY AS

June 1, 2018