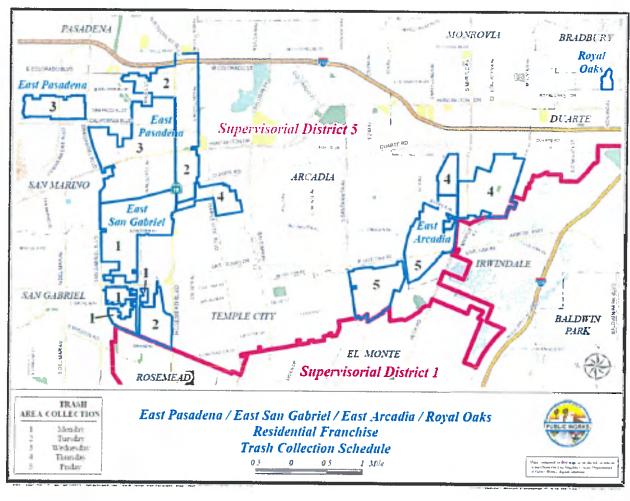

FOR THE SERVICE AREAS OF

East Pasadena/East San Gabriel/East Arcadia/Royal Oaks

WITH A SERVICE COMMENCEMENT DATE AS EARLY AS

June 1, 2018