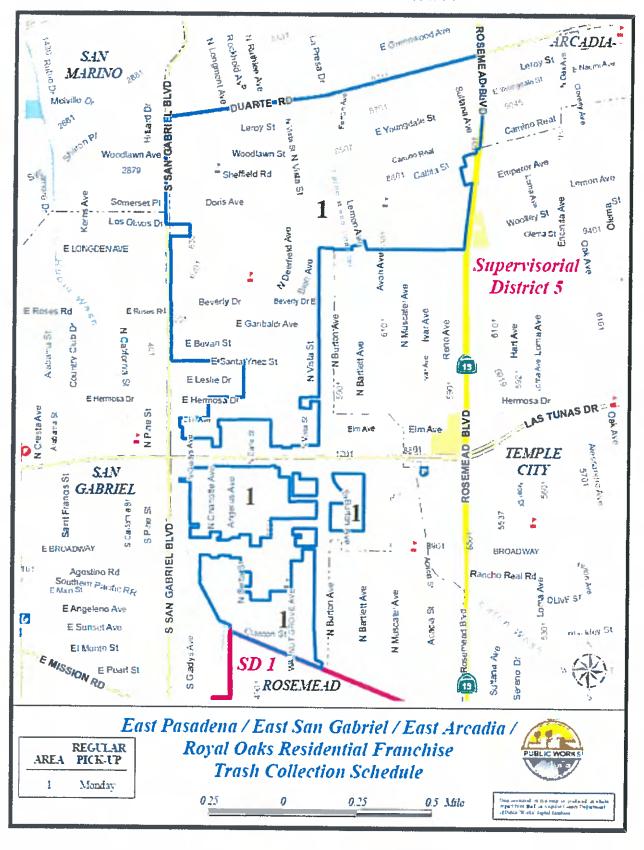

FOR THE SERVICE AREAS OF

East Pasadena/East San Gabriel/East Arcadia/Royal Oaks

WITH A SERVICE COMMENCEMENT DATE AS EARLY AS

June 1, 2018