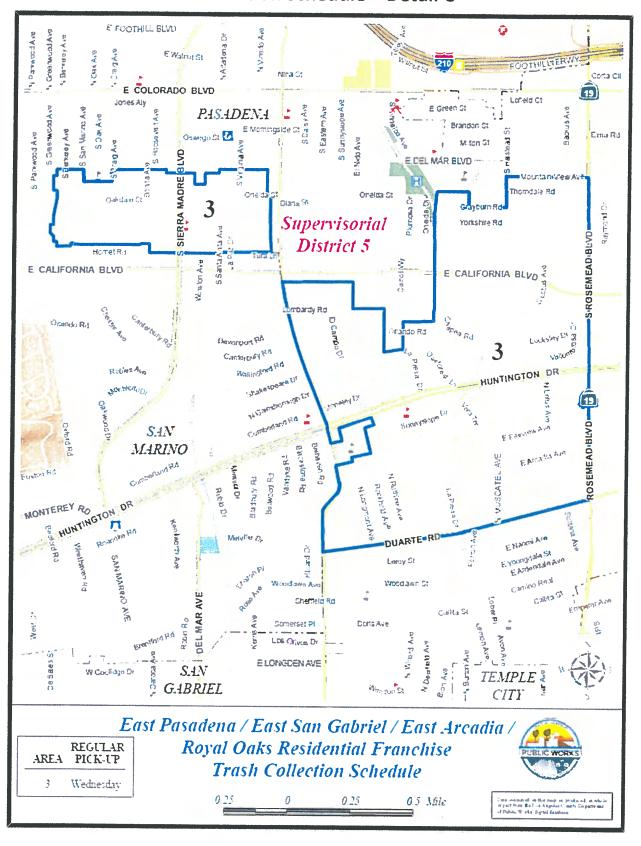

FOR THE SERVICE AREAS OF

East Pasadena/East San Gabriel/East Arcadia/Royal Oaks

WITH A SERVICE COMMENCEMENT DATE AS EARLY AS

June 1, 2018

"Commencement Date" may be as early as June 1, 2018, for East Pasadena/East San Gabriel/East Arcadia/Royal Oaks.

"**Term**" is the period beginning on the Execution Date and ending on the Expiration Date.