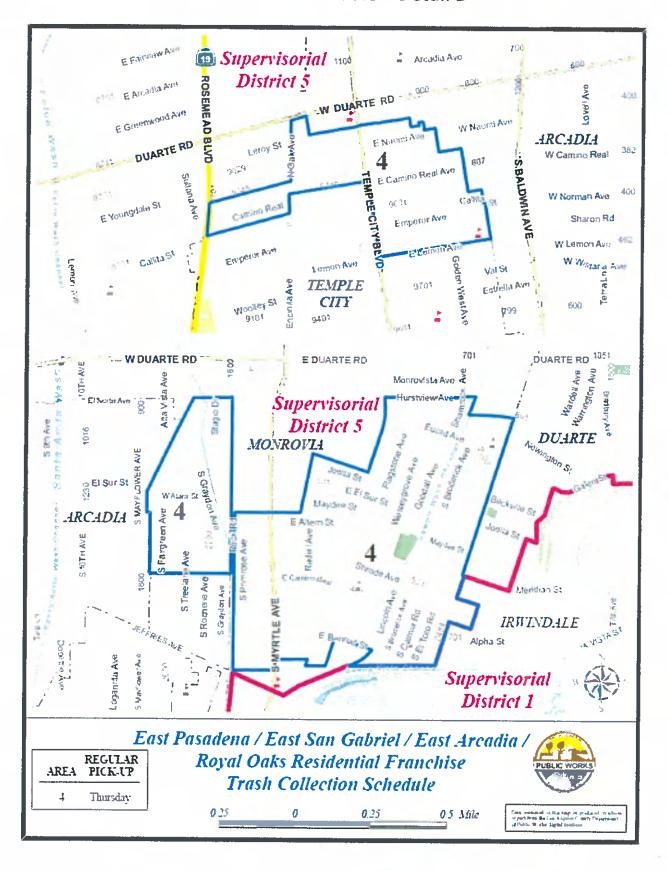

FOR THE SERVICE AREAS OF

East Pasadena/East San Gabriel/East Arcadia/Royal Oaks

WITH A SERVICE COMMENCEMENT DATE AS EARLY AS

June 1, 2018

"Commencement Date" may be as early as June 1, 2018, for East Pasadena/East San Gabriel/East Arcadia/Royal Oaks.

"**Term**" is the period beginning on the Execution Date and ending on the Expiration Date.