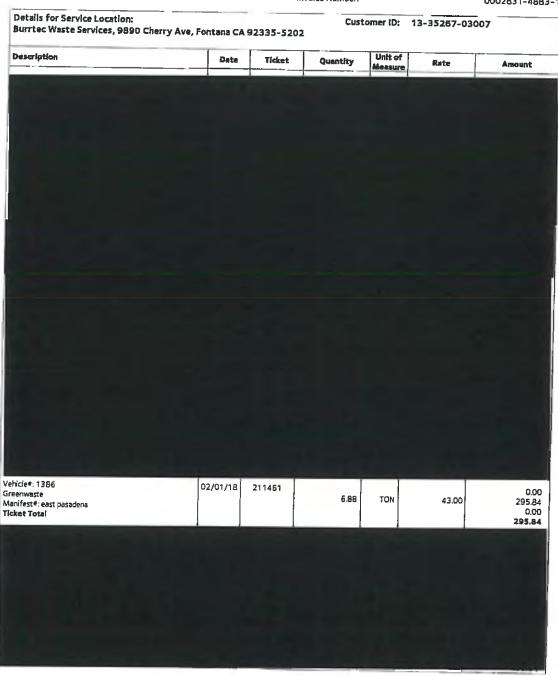

# 1. County Service Fees and Maximum Contract Sum

COUNTY agrees, in consideration of satisfactory performance of Task 2 Services in Sections A and B of this exhibit, in strict accordance with the service specifications set forth herein, to the satisfaction of Director, to pay the CONTRACTOR County Service Fees at the fee specified in Attachment 7-3, Task 2 Service Fees of Exhibit 7 for Disposal that

CONTRACTOR Collects, **not to exceed \$184,644.70** per Contract Year or a greater amount as the Board may approve. This is referred to as the "Maximum Contract Sum" for Task 2 Services.