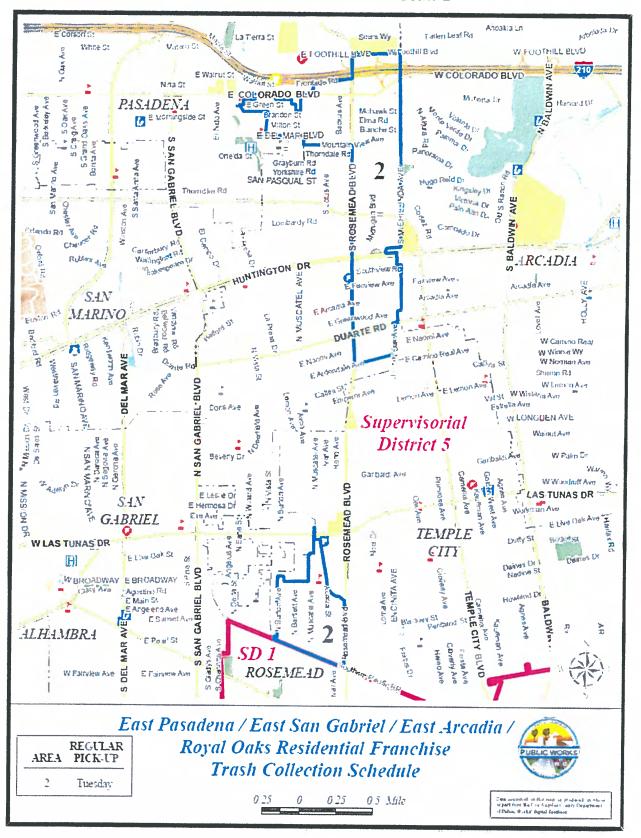

FOR THE SERVICE AREAS OF

East Pasadena/East San Gabriel/East Arcadia/Royal Oaks

WITH A SERVICE COMMENCEMENT DATE AS EARLY AS

June 1, 2018

"Commencement Date" may be as early as June 1, 2018, for East Pasadena/East San Gabriel/East Arcadia/Royal Oaks.

"**Term**" is the period beginning on the Execution Date and ending on the Expiration Date.